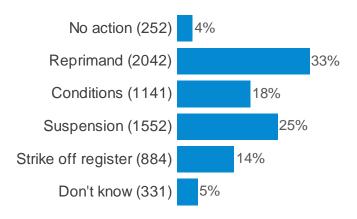

# Q22. How is this feedback collected?



#### Q23. And how is this feedback used?



# Q24. During the last year, do you think the number of complaints received by your workplace(s) has...?



#### Q25. How aware are you of the complaint handling system in your workplace?



#### Q26. How are patients made aware of how to complain?



# Q27. Does your workplace(s) have a clear, written procedure for handling patient complaints?



#### Q28. Is the written procedure available to patients?



#### Q29a. I am confident that my workplace handles patient complaints well



## Q29b. My workplace resolves patient complaints wherever possible



#### Q30. Where does your workplace display your GDC registration number?



#### Q31a. A dentist posts racist comments on their personal Facebook page



# Q31b. A <u>dentist</u> accidentally prescribes wrong medication patient & there are serious side effects leading to the patient being admitted to hospital



#### Q31c. A dentist is charged for drunk and disorderly behaviour on a night out



#### Q31d. A <u>dentist</u> removes the wrong tooth



## Q31e. A <u>dentist</u> gives a patient a rude response to a complaint a patient has made about them



#### Q32a. A dental nurse posts racist comments on their personal Facebook page



# Q32b. A <u>dental nurse</u> accidentally gives wrong medication to patient & there are serious side effects leading to the patient being admitted to hospital



### Q32c. A dental nurse is charged for drunk and disorderly behaviour on a night out



# Q32d. A <u>dental nurse</u> reads notes out incorrectly