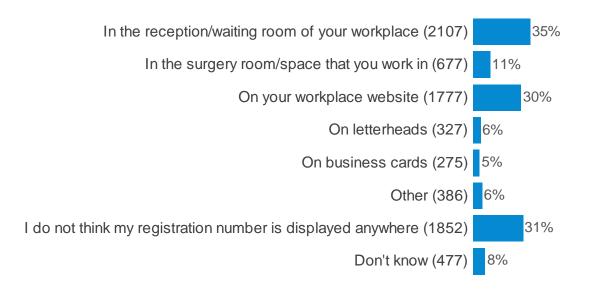

have a way of collecting patient feedback (both positive and negative)?



#### Q22. How is this feedback collected?



#### Q23. And how is this feedback used?



# Q24. During the last year, do you think the number of complaints received by your workplace(s) has...?



#### Q25. How aware are you of the complaint handling system in your workplace?



#### Q26. How are patients made aware of how to complain?



# Q27. Does your workplace(s) have a clear, written procedure for handling patient complaints?



#### Q28. Is the written procedure available to patients?



#### Q29a. I am confident that my workplace handles patient complaints well



## Q29b. My workplace resolves patient complaints wherever possible



#### Q30. Where does your workplace display your GDC registration number?



#### Q31a. A dentist posts racist comments on their personal Facebook page



# Q31b. A <u>dentist</u> accidentally prescribes wrong medication patient & there are serious side effects leading to the patient being admitted to hospital



#### Q31c. A dentist is charged for drunk and disorderly behaviour on a night out



#### Q31d. A <u>dentist</u> removes the wrong tooth



## Q31e. A <u>dentist</u> gives a patient a rude response to a complaint a patient has made about them



#### Q32a. A dental nurse posts racist comments on their personal Facebook page



# Q32b. A <u>dental nurse</u> accidentally gives wrong medication to patient & there are serious side effects leading to the patient being admitted to hospital



### Q32c. A dental nurse is charged for drunk and disorderly behavio