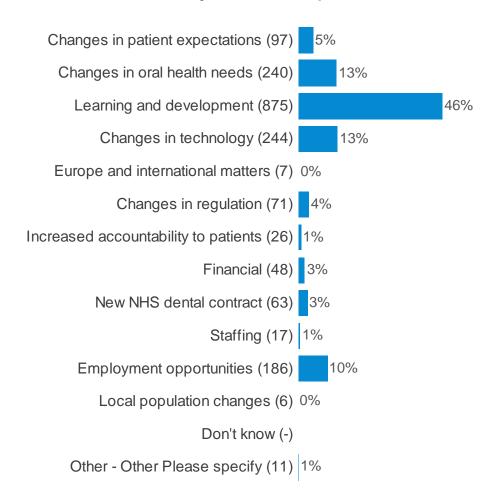

ease indicate which specialist you are



### Q3. Where do you work?



## Q4. What type of dental care do you provide?



### Q5. What is your route to registration?



# Q6. How many dentists (including yourself, if applicable) are there in the dental practice where you work?



## Q7. Approximately how many hours per week do you normally work?



## Q8. How long have you been on the GDC register?



## Q9. As part of your work, do you provide any dental care outside your routine surgery environment?



# Q10. Would you say you are optimistic or pessimistic about the future of your profession over the next two years?



### Q11a. What areas do you feel optimistic about?



### Q11b. What areas do you feel pessimistic about?



### Q12a. Which of these do you feel most optimistic about?



### Q12b. Which of these do you feel most pessimistic about?



#### Q13. What are the greatest professional challenges in your current daily practice?



#### Q14. Which of these do you feel is the greatest challenge?



Q15a. To what extent would you agree or disagree that the following words describe the GDC? Transparent



## Q15b. To what extent would you agree or disagree that the following words describe the GDC? Fair



# Q15c. To what extent would you agree or disagree that the following words describe the GDC? Responsive



## Q15d. To what extent would you agree or disagree that the following words describe the GDC? Respectful



## Q15e. To what extent would you agree or disagree that the following words describe the GDC? Professional



# Q15f. To what extent would you agree