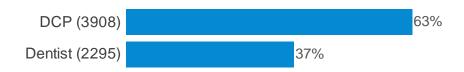

## GDC Registrant Survey 2017

This report was generated on 13/11/17. Overall 6203 GDC registrants completed this questionnaire.

#### **Dentist/DCP**



### Q1. Please tell us which of the following roles apply to you



### Q2. Please indicate which specialist you are



### Q3. Where do you work?



## Q4. What type of dental care do you provide?



### Q5. What is your route to registration?



# Q6. How many dentists (including yourself, if applicable) are there in the dental practice where you work?



## Q7. Approximately how many hours per week do you normally work?



## Q8. How long have you been on the GDC register?



## Q9. As part of your work, do you provide any dental care outside your routine surgery environment?



# Q10. Would you say you are optimistic or pessimistic about the future of your profession over the next two years?



### Q11a. What areas do you feel optimistic about?



### Q11b. What areas do you feel pes