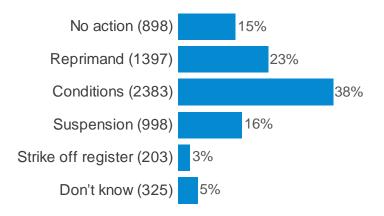

ng medication patient & there are serious side effects leading to the patient being admitted to hospital



#### Q31c. A dentist is charged for drunk and disorderly behaviour on a night out



#### Q31d. A <u>dentist</u> removes the wrong tooth



## Q31e. A <u>dentist</u> gives a patient a rude response to a complaint a patient has made about them



#### Q32a. A dental nurse posts racist comments on their personal Facebook page



# Q32b. A <u>dental nurse</u> accidentally gives wrong medication to patient & there are serious side effects leading to the patient being admitted to hospital



### Q32c. A dental nurse is charged for drunk and disorderly behaviour on a night out



# Q32d. A <u>dental nurse</u> reads notes out incorrectly and, as a result, a dentist removes the wrong tooth



## Q32e. A <u>dental nurse</u> gives a patient a rude response to a complaint a patient has made about them



# Q33. What information on fitness to practise (FtP) would you like the GDC to share with dental professionals?



#### Q34. Why would you want this information?



# Q35. What would be the best way of the GDC sharing this information with dental professionals?



# Q36. What information on the Dental Complaints Service would you like the GDC to share with dental professionals?



#### Q37. Why would you want this information?



# Q38. What would be the best way of the GDC sharing this information with dental professionals?



### Are you...? (Gender)



#### Which of these bands does your age fall into? (Age)



### To which of these groups do you consider you belong? (Ethnici