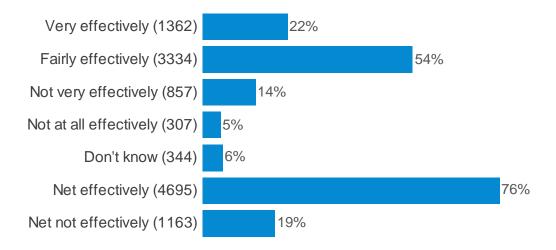

### Q16. In general, how effectively, if at all, do you think the GDC communicates with you?