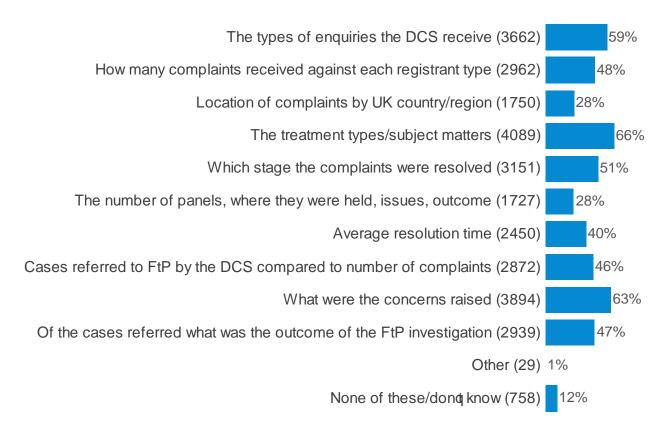

# Q36. What information on the Dental Complaints Service would you like the GDC to share with dental professionals?