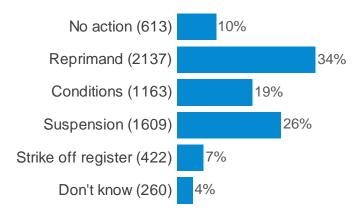

#### Q31c. A dentist is charged for drunk and disorderly behaviour on a night out