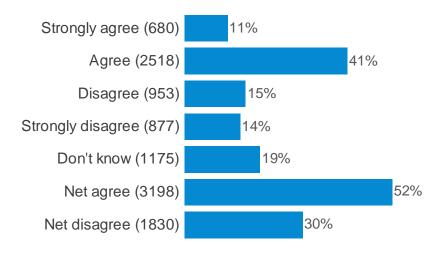

# Q15k. To what extent would you agree or disagree that the following words describe the GDC? Relevant