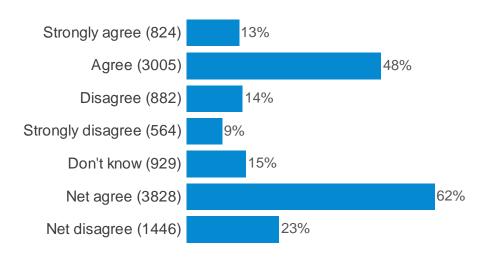

## Q15d. To what extent would you agree or disagree that the following words describe the GDC? Respectful