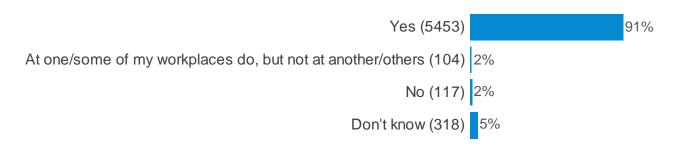

# Q27. Does your workplace(s) have a clear, written procedure for handling patient complaints?