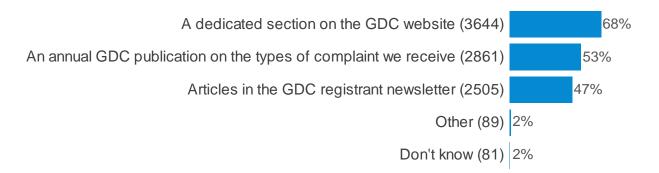

# Q35. What would be the best way of the GDC sharing this information with dental professionals?