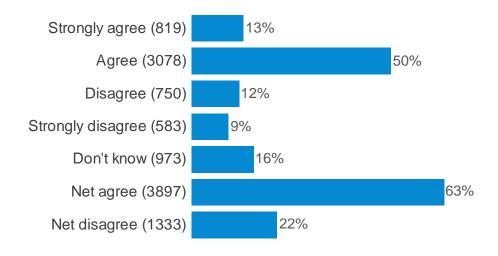

## Q15d. To what extent would you agree or disagree that the following words describe the GDC? Respectful