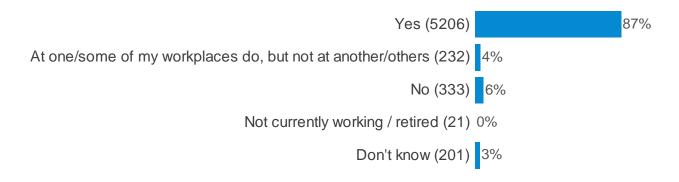

# Q21. Does your workplace(s) have a way of collecting patient feedback (both positive and negative)?