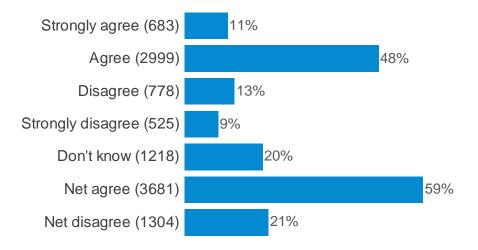

# Q15c. To what extent would you agree or disagree that the following words describe the GDC? Responsive