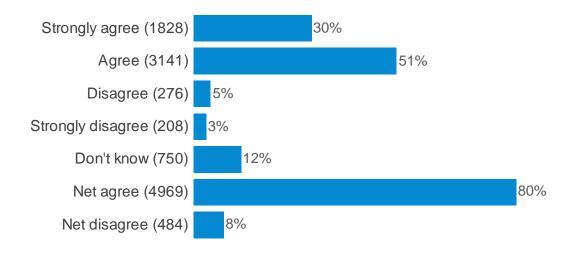

# Q15c. To what extent would you agree or disagree that the following words describe the GDC? Responsive