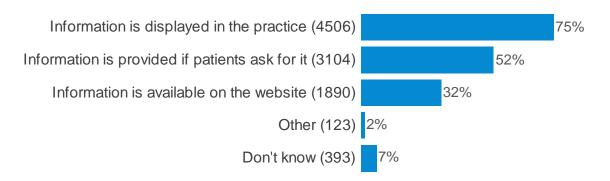

do you think the GDC communicates with you?



### Q17. What communication channels do you feel the GDC are using effectively?



# Q18. What communication channels do you feel the GDC could be using more effectively?



#### Q19. How do you find out information about the GDC?



## Q20. Do communications from the GDC tell you what you need to know?



# Q21. Does your workplace(s) have a way of collecting patient feedback (both positive and negative)?



#### Q22. How is this feedback collected?



#### Q23. And how is this feedback used?



# Q24. During the last year, do you think the number of complaints received by your workplace(s) has...?



#### Q25. How aware are you of the complaint handling system in your workplace?



#### Q26. How are patients made aware of how to complain?



# Q27. Does your workplace(s) have a clear, written procedure for handling patient complaints?



#### Q28. Is the written procedure available to patients?



#### Q29a. I am confident that my workplace handles patient complaints well



## Q29b. My workplace resolves patient complaints wherever possible



#### Q30. Where does your workplace display your GDC registration number?



#### Q31a. A dentist posts racist comments on their personal Facebook page



# Q31b. A <u>dentist</u> accidentally prescribes wrong medication patient & there are serious side effects leading to the patient being admitted to hospital



#### Q31c. A dentist is charged for drunk and disorderly behaviour on a night out



#### Q31d. A <u>dentist</u> removes the wrong tooth



## Q31e. A <u>dentist</u> gives a