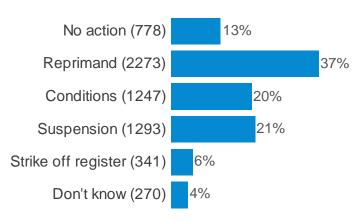

## Q31e. A <u>dentist</u> gives a patient a rude response to a complaint a patient has made about them