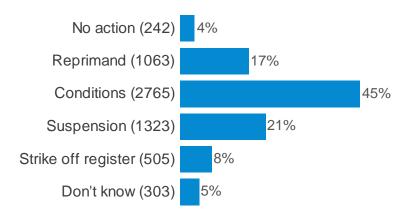

nts made aware of how to complain?



# Q27. Does your workplace(s) have a clear, written procedure for handling patient complaints?



#### Q28. Is the written procedure available to patients?



#### Q29a. I am confident that my workplace handles patient complaints well



## Q29b. My workplace resolves patient complaints wherever possible



#### Q30. Where does your workplace display your GDC registration number?



#### Q31a. A dentist posts racist comments on their personal Facebook page



# Q31b. A <u>dentist</u> accidentally prescribes wrong medication patient & there are serious side effects leading to the patient being admitted to hospital



#### Q31c. A dentist is charged for drunk and disorderly behaviour on a night out



#### Q31d. A <u>dentist</u> removes the wrong tooth



## Q31e. A <u>dentist</u> gives a patient a rude response to a complaint a patient has made about them



#### Q32a. A dental nurse posts racist comments on their personal Facebook page



# Q32b. A <u>dental nurse</u> accidentally gives wrong medication to patient & there are serious side effects leading to the patient being admitted to hospital



### Q32c. A dental nurse is charged for drunk and disorderly behaviour on a night out



# Q32d. A <u>dental nurse</u> reads notes out incorrectly and, as a result, a dentist removes the wrong tooth



## Q32e. A <u>dental nurse</u> gives a patient a rude response to a complaint a patient has made about them



# Q33. What information on fitness to practise (FtP) would you like the GDC to share with dental professionals?



#### Q34. Why woul