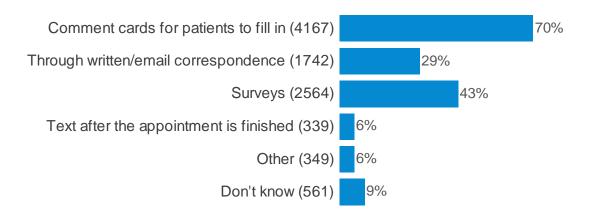

e the GDC? Patient-centred



## Q15j. To what extent would you agree or disagree that the following words describe the GDC? Authoritative



# Q15k. To what extent would you agree or disagree that the following words describe the GDC? Relevant



### Q16. In general, how effectively, if at all, do you think the GDC communicates with you?



### Q17. What communication channels do you feel the GDC are using effectively?



# Q18. What communication channels do you feel the GDC could be using more effectively?



#### Q19. How do you find out information about the GDC?



## Q20. Do communications from the GDC tell you what you need to know?



# Q21. Does your workplace(s) have a way of collecting patient feedback (both positive and negative)?



#### Q22. How is this feedback collected?



#### Q23. And how is this feedback used?



# Q24. During the last year, do you think the number of complaints received by your workplace(s) has...?



#### Q25. How aware are you of the complaint handling system in your workplace?



#### Q26. How are patients made aware of how to complain?



# Q27. Does your workplace(s) have a clear, written procedure for handling patient complaints?



#### Q28. Is the written procedure available to patients?



#### Q29a. I am confident that my workplace handles patient complaints well



## Q29b. My workplace resolves patient complaints wherever possible



#### Q30. Where does your workplace display your GDC registration number?



#### Q31a. A dentist posts racist comments on their personal Facebook page



# Q31b. A <u>dentist</u> accidentally