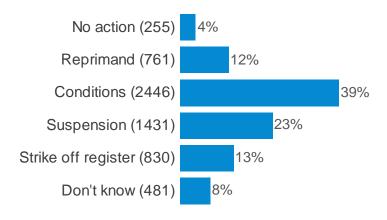

Q30. Where does your workplace display your GDC registration number?



#### Q31a. A dentist posts racist comments on their personal Facebook page



# Q31b. A <u>dentist</u> accidentally prescribes wrong medication patient & there are serious side effects leading to the patient being admitted to hospital



#### Q31c. A dentist is charged for drunk and disorderly behaviour on a night out



#### Q31d. A <u>dentist</u> removes the wrong tooth



## Q31e. A <u>dentist</u> gives a patient a rude response to a complaint a patient has made about them



#### Q32a. A dental nurse posts racist comments on their personal Facebook page



# Q32b. A <u>dental nurse</u> accidentally gives wrong medication to patient & there are serious side effects leading to the patient being admitted to hospital



### Q32c. A dental nurse is charged for drunk and disorderly behaviour on a night out



# Q32d. A <u>dental nurse</u> reads notes out incorrectly and, as a result, a dentist removes the wrong tooth



## Q32e. A <u>dental nurse</u> gives a patient a rude response to a complaint a patient has made about them



# Q33. What information on fitness to practise (FtP) would you like the GDC to share with dental professionals?



#### Q34. Why would you want this information?



# Q35. What would be the best way of the GDC sharing this information with dental professionals?



# Q36. What information on the Dental Complaints Service would you like the GDC to share with dental professionals?



#### Q37. Why would you want this information?



# Q38. What would be the best way of the GDC sharin