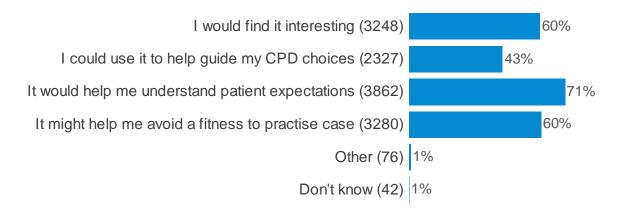

s leading to the patient being admitted to hospital



### Q32c. A dental nurse is charged for drunk and disorderly behaviour on a night out



# Q32d. A <u>dental nurse</u> reads notes out incorrectly and, as a result, a dentist removes the wrong tooth



## Q32e. A <u>dental nurse</u> gives a patient a rude response to a complaint a patient has made about them



# Q33. What information on fitness to practise (FtP) would you like the GDC to share with dental professionals?



#### Q34. Why would you want this information?



# Q35. What would be the best way of the GDC sharing this information with dental professionals?



# Q36. What information on the Dental Complaints Service would you like the GDC to share with dental professionals?



#### Q37. Why would you want this information?



# Q38. What would be the best way of the GDC sharing this information with dental professionals?



### Are you...? (Gender)



#### Which of these bands does your age fall into? (Age)



### To which of these groups do you consider you belong? (Ethnicity)



### Which country do you live in?



## Do you consider yourself to be disabled?