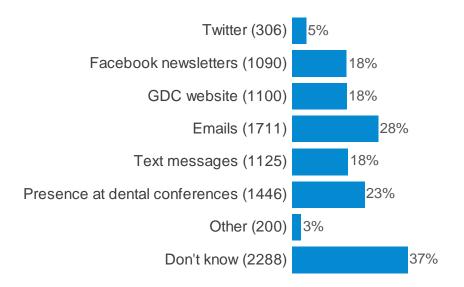

# Q18. What communication channels do you feel the GDC could be using more effectively?