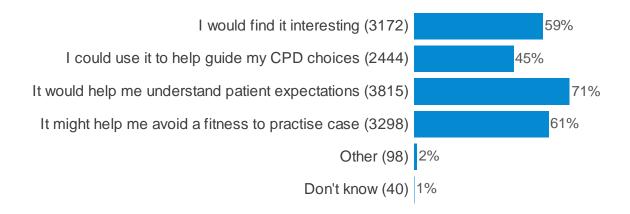

ves a patient a rude response to a complaint a patient has made about them



#### Q32a. A dental nurse posts racist comments on their personal Facebook page



# Q32b. A <u>dental nurse</u> accidentally gives wrong medication to patient & there are serious side effects leading to the patient being admitted to hospital



### Q32c. A dental nurse is charged for drunk and disorderly behaviour on a night out



# Q32d. A <u>dental nurse</u> reads notes out incorrectly and, as a result, a dentist removes the wrong tooth



## Q32e. A <u>dental nurse</u> gives a patient a rude response to a complaint a patient has made about them



# Q33. What information on fitness to practise (FtP) would you like the GDC to share with dental professionals?



#### Q34. Why would you want this information?



# Q35. What would be the best way of the GDC sharing this information with dental professionals?



# Q36. What information on the Dental Complaints Service would you like the GDC to share with dental professionals?



#### Q37. Why would you want this information?



# Q38. What would be the best way of the GDC sharing this information with dental professionals?



### Are you...? (Gender)



#### Which of these bands does your age fall into? (Age)



### To which of these groups do you consider you belong? (Ethnicity)



### Which country do you live in?



## Do you consider yourself to be disabled?