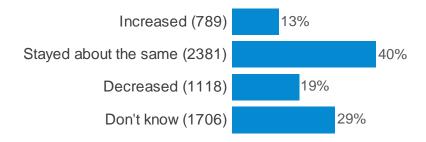

# Q24. During the last year, do you think the number of complaints received by your workplace(s) has...?