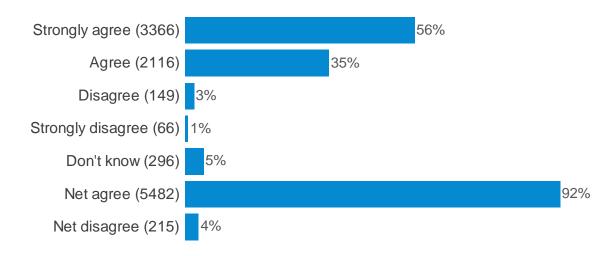

you find out information about the GDC?



## Q20. Do communications from the GDC tell you what you need to know?



# Q21. Does your workplace(s) have a way of collecting patient feedback (both positive and negative)?



#### Q22. How is this feedback collected?



#### Q23. And how is this feedback used?



# Q24. During the last year, do you think the number of complaints received by your workplace(s) has...?



#### Q25. How aware are you of the complaint handling system in your workplace?



#### Q26. How are patients made aware of how to complain?



# Q27. Does your workplace(s) have a clear, written procedure for handling patient complaints?



#### Q28. Is the written procedure available to patients?



#### Q29a. I am confident that my workplace handles patient complaints well



## Q29b. My workplace resolves patient complaints wherever possible



#### Q30. Where does your workplace display your GDC registration number?



#### Q31a. A dentist posts racist comments on their personal Facebook page



# Q31b. A <u>dentist</u> accidentally prescribes wrong medication patient & there are serious side effects leading to the patient being admitted to hospital



#### Q31c. A dentist is charged for drunk and disorderly behaviour on a night out



#### Q31d. A <u>dentist</u> removes the wrong tooth



## Q31e. A <u>dentist</u> gives a patient a rude response to a complaint a patient has made about them



#### Q32a. A dental nurse posts racist comments on their personal Facebook page



# Q32b. A <u>dental nurse</u> accidentally gives wrong medication to patient & ther