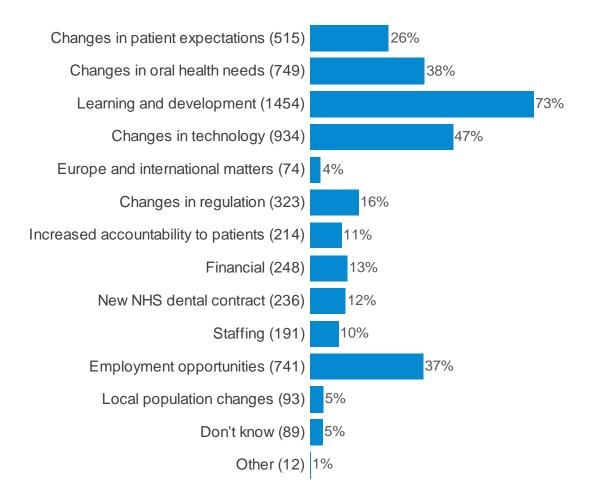

#### Q13. What are the greatest professional challenges in your current daily practice?