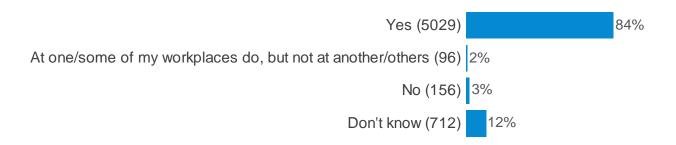

# Q21. Does your workplace(s) have a way of collecting patient feedback (both positive and negative)?