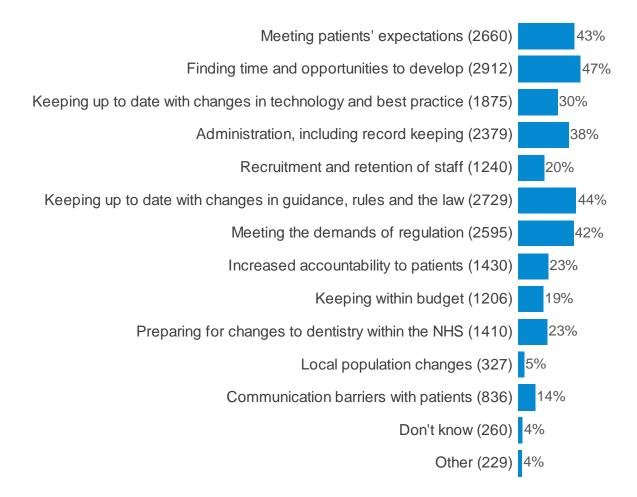

#### Q13. What are the greatest professional challenges in your current daily practice?