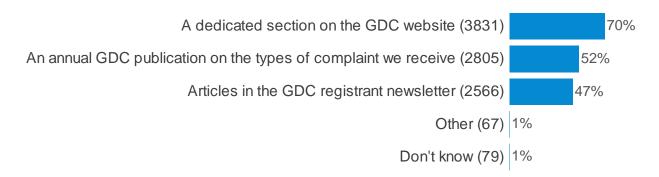

# Q38. What would be the best way of the GDC sharing this information with dental professionals?