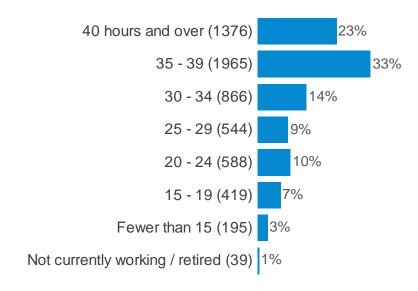

## GDC Registrant Survey 2017

This report was generated on 13/11/17. Overall 6203 GDC registrants completed this questionnaire.

#### **Dentist/DCP**



### Q1. Please tell us which of the following roles apply to you



### Q2. Please indicate which specialist you are



### Q3. Where do you work?



## Q4. What type of dental care do you provide?



### Q5. What is your route to registration?



# Q6. How many dentists (including yourself, if applicable) are there in the dental practice where you work?



## Q7. Approximately how many hours per week do you normally work?



## Q8. How long have you been on the GDC register?



## Q9. As part of your work, do you provide any dental care outside your routine surgery environment?



# Q10. Would you say you are optimistic or pessimistic about the future of your profession over the next two years?



### Q11a. What areas do you feel optimistic about?



### Q11b. What areas do you feel pessimistic about?



### Q12a. Which of these do you feel most optimistic about?



### Q12b. Which of these do you feel most pessimistic about?



#### Q13. What are the greatest professional challenges in your current daily practice?



#### Q14. Which of these do you feel is the greatest challenge?



Q15a. To what extent would you agree or disagree that the following words describe the GDC? Transparent



## Q15b. To what ex