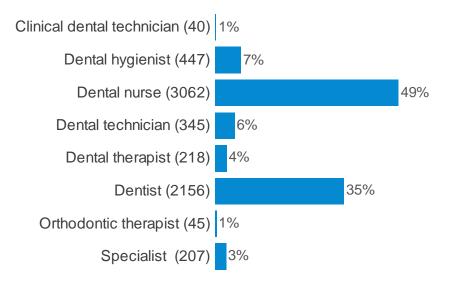

## GDC Registrant Survey 2017

This report was generated on 13/11/17. Overall 6203 GDC registrants completed this questionnaire.

#### **Dentist/DCP**



### Q1. Please tell us which of the following roles apply to you



### Q2. Please indicate which specialist you are



### Q3. Where do you work?



## Q4. What type of dental care do you provide?



### Q5. What is your route to registration?



# Q6. How many dentists (including yourself, if applicable) are there in the dental practice where you work?



## Q7. Approximately how many hours per week do you normally work?



## Q8. How long have you been on the GDC register?



## Q9. As part of your work, do you provide any dental care outside your routine surgery environment?



# Q10. Would you say you are optimistic or pessimistic about the future of your profession over the next two years?



### Q11a. What areas do you feel optimistic about?



### Q11b. What areas do you feel pessimistic about?



### Q12a. Which of these do you feel most optimis