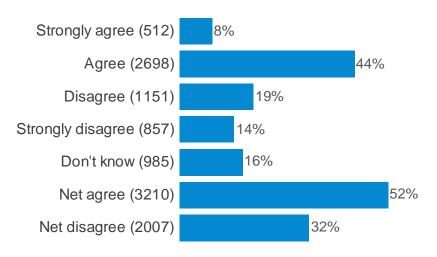

## Q15b. To what extent would you agree or disagree that the following words describe the GDC? Fair