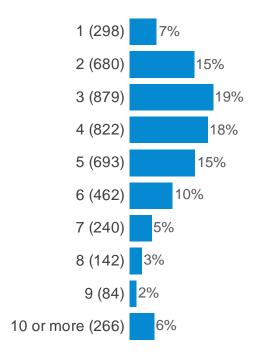

# Q6. How many dentists (including yourself, if applicable) are there in the dental practice where you work?