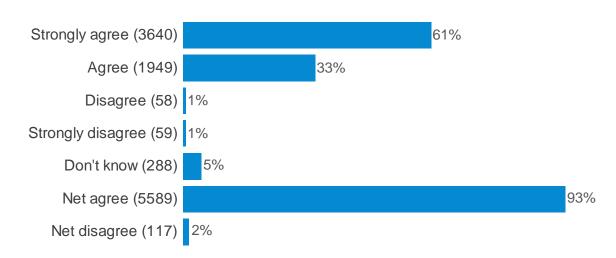

rom the GDC tell you what you need to know?



# Q21. Does your workplace(s) have a way of collecting patient feedback (both positive and negative)?



#### Q22. How is this feedback collected?



#### Q23. And how is this feedback used?



# Q24. During the last year, do you think the number of complaints received by your workplace(s) has...?



#### Q25. How aware are you of the complaint handling system in your workplace?



#### Q26. How are patients made aware of how to complain?



# Q27. Does your workplace(s) have a clear, written procedure for handling patient complaints?



#### Q28. Is the written procedure available to patients?



#### Q29a. I am confident that my workplace handles patient complaints well



## Q29b. My workplace resolves patient complaints wherever possible



#### Q30. Where does your workplace display your GDC registration number?



#### Q31a. A dentist posts racist comments on their personal Facebook page



# Q31b. A <u>dentist</u> accidentally prescribes wrong medication patient & there are serious side effects leading to the patient being admitted to hospital



#### Q31c. A dentist is charged for drunk and disorderly behaviour on a night out



#### Q31d. A <u>dentist</u> removes the wrong tooth



## Q31e. A <u>dentist</u> gives a patient a rude response to a complaint a patient has made about them



#### Q32a. A dental nurse posts racist comments on their personal Facebook page



# Q32b. A <u>dental nurse</u> accidentally gives wrong medication to patient & there are serious side effects leading to the patient being admitted to hos