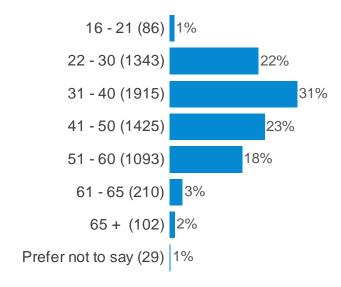

t incorrectly and, as a result, a dentist removes the wrong tooth



## Q32e. A <u>dental nurse</u> gives a patient a rude response to a complaint a patient has made about them



# Q33. What information on fitness to practise (FtP) would you like the GDC to share with dental professionals?



#### Q34. Why would you want this information?



# Q35. What would be the best way of the GDC sharing this information with dental professionals?



# Q36. What information on the Dental Complaints Service would you like the GDC to share with dental professionals?



#### Q37. Why would you want this information?



# Q38. What would be the best way of the GDC sharing this information with dental professionals?



### Are you...? (Gender)



#### Which of these bands does your age fall into? (Age)



### To which of these groups do you consider you belong? (Ethnicity)



### Which country do you live in?



## Do you consider yourself to be disabled?