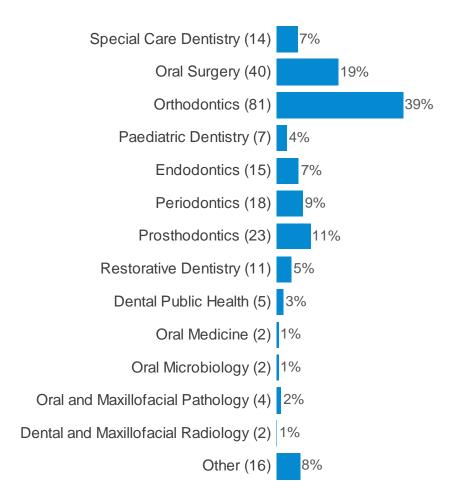

## GDC Registrant Survey 2017

This report was generated on 13/11/17. Overall 6203 GDC registrants completed this questionnaire.

#### **Dentist/DCP**



### Q1. Please tell us which of the following roles apply to you



### Q2. Please indicate which specialist you are



### Q3. Where do you work?



## Q4. What type of dental care do you provide?



### Q5. What is your route to registration?



# Q6. How many dentists (including yourself, if applicable) are there in the dental practice where you work?



## Q7. Approximately how many hours per week do you normally work?



## Q8. How long have you been on the GDC register?



## Q9. As part of your work, do you provide any dental care outside your routine surgery environment?



# Q10. Would you say you are optimistic or pessimistic about the future of your profession over the next two years?



### Q11a. What areas do you feel optimistic about?



### Q11b. What areas do you feel pessimistic about?



### Q12a. Which of these do you feel most optimistic about?



### Q12b. Which of these do you feel m