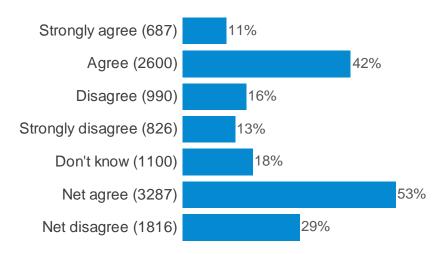

#### Q14. Which of these do you feel is the greatest challenge?

Q15a. To what extent would you agree or disagree that the following words describe the GDC? Transparent