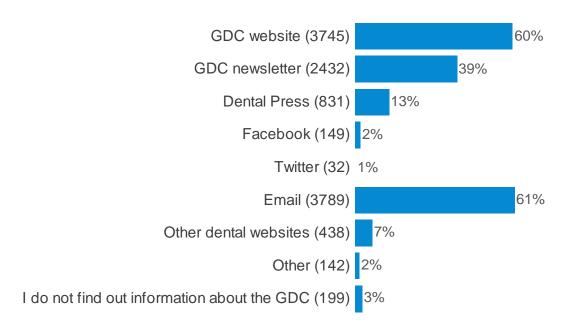

describe the GDC? Efficient



## Q15h. To what extent would you agree or disagree that the following words describe the GDC? Effective



## Q15i. To what extent would you agree or disagree that the following words describe the GDC? Patient-centred



## Q15j. To what extent would you agree or disagree that the following words describe the GDC? Authoritative



# Q15k. To what extent would you agree or disagree that the following words describe the GDC? Relevant



### Q16. In general, how effectively, if at all, do you think the GDC communicates with you?



### Q17. What communication channels do you feel the GDC are using effectively?



# Q18. What communication channels do you feel the GDC could be using more effectively?



#### Q19. How do you find out information about the GDC?



## Q20. Do communications from the GDC tell you what you need to know?



# Q21. Does your workplace(s) have a way of collecting patient feedback (both positive and negative)?



#### Q22. How is this feedback collected?



#### Q23. And how is this feedback used?



# Q24. During the last year, do you think the number of complaints received by your workplace(s) has...?



#### Q25. How aware are you of the complaint handling system in your workplace?



#### Q26. How are patients made aware of how to complain?



# Q27. Does your workplace(s) have a clear, written procedure for handling patient complaints?



#### Q28. Is the written procedure available to patients?



#### Q29a. I am confident that my workplace handles patient complaints well



## Q29b. My workplace resolves patient c