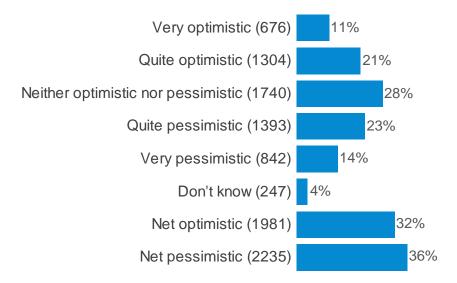

# Q10. Would you say you are optimistic or pessimistic about the future of your profession over the next two years?