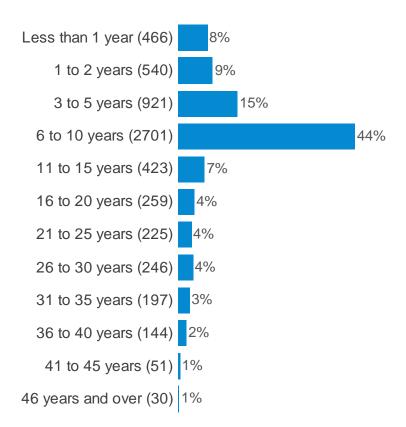

## GDC Registrant Survey 2017

This report was generated on 13/11/17. Overall 6203 GDC registrants completed this questionnaire.

#### **Dentist/DCP**



### Q1. Please tell us which of the following roles apply to you



### Q2. Please indicate which specialist you are



### Q3. Where do you work?



## Q4. What type of dental care do you provide?



### Q5. What is your route to registration?



# Q6. How many dentists (including yourself, if applicable) are there in the dental practice where you work?



## Q7. Approximately how many hours per week do you normally work?



## Q8. How long have you been on the GDC register?



## Q9. As part of your work, do you provide any dental care outside your routine surgery environment?



# Q10. Would you say you are optimistic or pessimistic about the future of your profession over the next two years?



### Q11a. What areas do you feel optimistic about?



### Q11b. What areas do you feel pessimistic about?



### Q12a. Which of these do you feel most optimistic about?



### Q12b. Which of these do you feel most pessimistic about?



#### Q13. What are the greatest professional challenges in your current daily practice?



#### Q14. Which of these do you feel is the greatest challenge?



Q15a. To what extent would you agree or disagree that the following words describe the GDC? Transparent



## Q15b. To what extent would you agree or disagree that the following wo