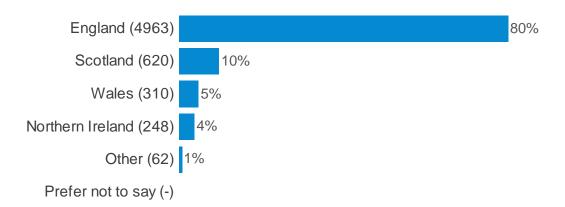

atient a rude response to a complaint a patient has made about them



# Q33. What information on fitness to practise (FtP) would you like the GDC to share with dental professionals?



#### Q34. Why would you want this information?



# Q35. What would be the best way of the GDC sharing this information with dental professionals?



# Q36. What information on the Dental Complaints Service would you like the GDC to share with dental professionals?



#### Q37. Why would you want this information?



# Q38. What would be the best way of the GDC sharing this information with dental professionals?



### Are you...? (Gender)



#### Which of these bands does your age fall into? (Age)



### To which of these groups do you consider you belong? (Ethnicity)



### Which country do you live in?



## Do you consider yourself to be disabled?