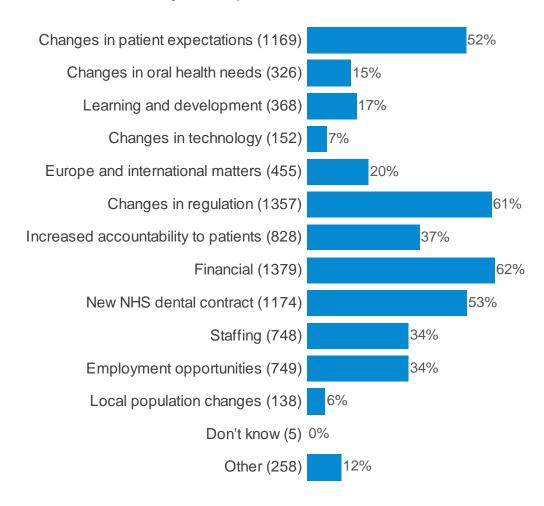

tell us which of the following roles apply to you



### Q2. Please indicate which specialist you are



### Q3. Where do you work?



## Q4. What type of dental care do you provide?



### Q5. What is your route to registration?



# Q6. How many dentists (including yourself, if applicable) are there in the dental practice where you work?



## Q7. Approximately how many hours per week do you normally work?



## Q8. How long have you been on the GDC register?



## Q9. As part of your work, do you provide any dental care outside your routine surgery environment?



# Q10. Would you say you are optimistic or pessimistic about the future of your profession over the next two years?



### Q11a. What areas do you feel optimistic about?



### Q11b. What areas do you feel pessimistic about?



### Q12a. Which of these do you feel most optimistic about?



### Q12b. Which of these do you feel most pessimistic about?



#### Q13. What are the greatest professional challenges in your current daily practice?



#### Q14. Which of these do you feel is the greatest challenge?



Q15a. To what extent would you agree or disagree that the following words describe the GDC? Transparent



## Q15b. To what extent would you agree or disagree that the following words describe the GDC? Fair



# Q15c. To what extent would you agree or disagree that the following words describe the GDC? Responsive



## Q15d. To what extent would you agree or disagree that the following words describe the GDC? Respectful



## Q15e. To what extent would you agree or disagree that the following words describe