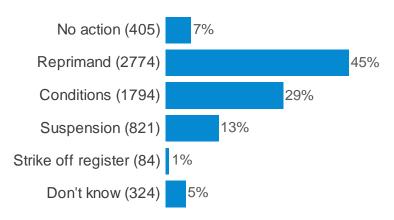

ndling patient complaints?



#### Q28. Is the written procedure available to patients?



#### Q29a. I am confident that my workplace handles patient complaints well



## Q29b. My workplace resolves patient complaints wherever possible



#### Q30. Where does your workplace display your GDC registration number?



#### Q31a. A dentist posts racist comments on their personal Facebook page



# Q31b. A <u>dentist</u> accidentally prescribes wrong medication patient & there are serious side effects leading to the patient being admitted to hospital



#### Q31c. A dentist is charged for drunk and disorderly behaviour on a night out



#### Q31d. A <u>dentist</u> removes the wrong tooth



## Q31e. A <u>dentist</u> gives a patient a rude response to a complaint a patient has made about them



#### Q32a. A dental nurse posts racist comments on their personal Facebook page



# Q32b. A <u>dental nurse</u> accidentally gives wrong medication to patient & there are serious side effects leading to the patient being admitted to hospital



### Q32c. A dental nurse is charged for drunk and disorderly behaviour on a night out



# Q32d. A <u>dental nurse</u> reads notes out incorrectly and, as a result, a dentist removes the wrong tooth



## Q32e. A <u>dental nurse</u> gives a patient a rude response to a complaint a patient has made about them



# Q33. What information on fitness to practise (FtP) would you like the GDC to share with dental professionals?



#### Q34. Why would you want this information?



# Q35. What would be the best way of the GDC sharing this information with