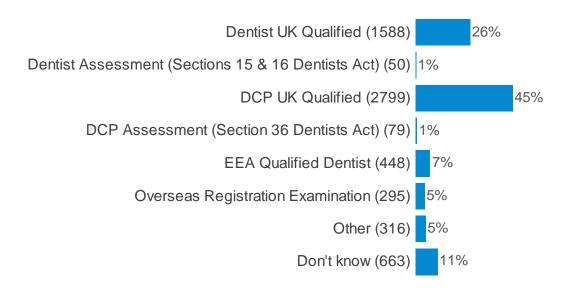

## GDC Registrant Survey 2017

This report was generated on 13/11/17. Overall 6203 GDC registrants completed this questionnaire.

#### **Dentist/DCP**



### Q1. Please tell us which of the following roles apply to you



### Q2. Please indicate which specialist you are



### Q3. Where do you work?



## Q4. What type of dental care do you provide?



### Q5. What is your route to registration?



# Q6. How many dentists (including yourself, if applicable) are there in the dental practice where you work?



## Q7. Approximately how many hours per week do you normally work?



## Q8. How long have you been on the GDC register?



## Q9. As part of your work, do you provide any dental care outside your routine surgery environment?



# Q10. Would you say you are optimistic or pessimistic about the future of your profession over the next two years?



### Q11a. What areas do you feel optimistic about?



### Q11b. What areas do you feel pessimistic about?



### Q12a. Which of these do you feel most optimistic about?



### Q12b. Which of these do you feel most pessimistic about?



#### Q13. What are the greatest professional challenges in your current daily practice?



#### Q14. W