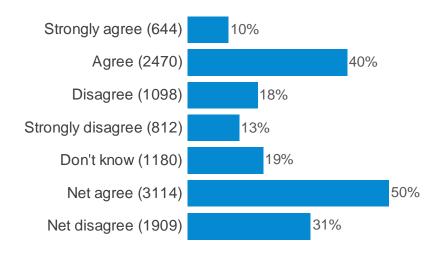

## Q15j. To what extent would you agree or disagree that the following words describe the GDC? Authoritative