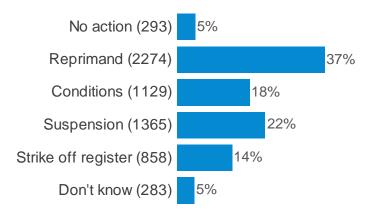

# Q31b. A <u>dentist</u> accidentally prescribes wrong medication patient & there are serious side effects leading to the patient being admitted to hospital