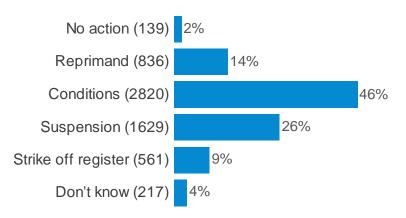

# Q31b. A <u>dentist</u> accidentally prescribes wrong medication patient & there are serious side effects leading to the patient being admitted to hospital