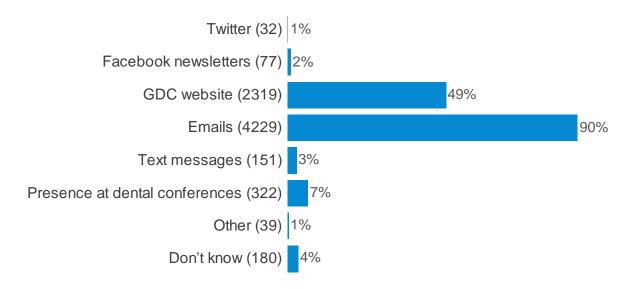

ree or disagree that the following words describe the GDC? Approachable



## Q15g. To what extent would you agree or disagree that the following words describe the GDC? Efficient



## Q15h. To what extent would you agree or disagree that the following words describe the GDC? Effective



## Q15i. To what extent would you agree or disagree that the following words describe the GDC? Patient-centred



## Q15j. To what extent would you agree or disagree that the following words describe the GDC? Authoritative



# Q15k. To what extent would you agree or disagree that the following words describe the GDC? Relevant



### Q16. In general, how effectively, if at all, do you think the GDC communicates with you?



### Q17. What communication channels do you feel the GDC are using effectively?



# Q18. What communication channels do you feel the GDC could be using more effectively?



#### Q19. How do you find out information about the GDC?



## Q20. Do communications from the GDC tell you what you need to know?



# Q21. Does your workplace(s) have a way of collecting patient feedback (both positive and negative)?



#### Q22. How is this feedback collected?



#### Q23. And how is this feedback used?



# Q24. During the last year, do you think the number of complaints received by your workplace(s) has...?



#### Q25. How aware are you of the complaint handling system in your workplace?



#### Q26. How are patients made aware of how to complain?



# Q27. Does your workplace(s) have a clear, written procedure for handling patient complaints?



#### Q28. Is the written proc