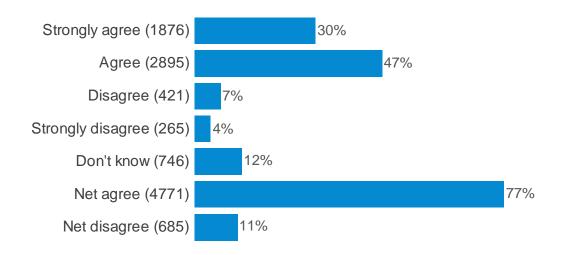

## Q15b. To what extent would you agree or disagree that the following words describe the GDC? Fair