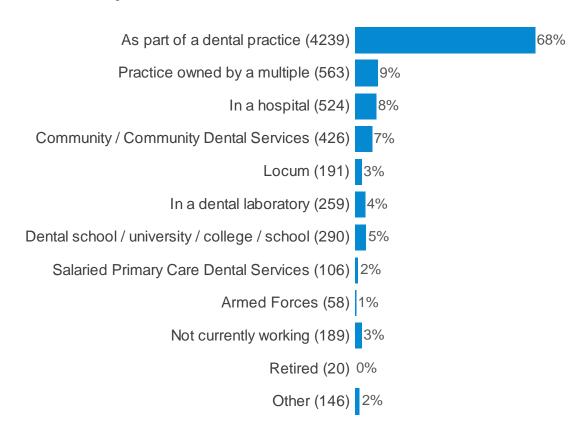

## GDC Registrant Survey 2017

This report was generated on 13/11/17. Overall 6203 GDC registrants completed this questionnaire.

#### **Dentist/DCP**



### Q1. Please tell us which of the following roles apply to you



### Q2. Please indicate which specialist you are



### Q3. Where do you work?



## Q4. What type of dental care do you provide?



### Q5. What is your route to registration?



# Q6. How many dentists (including yourself, if applicable) are there in the dental practice where you work?



## Q7. Approximately how many hours per week do you normally work?



## Q8. How long have you been on the GDC register?



## Q9. As part of your work, do you provide any dental care outside your routine surgery environment?



# Q10. Would you say you are optimistic or pessimistic about the future of your profession over the next two years?



### Q11a. What areas do you feel optimistic about?



### Q11b. What areas do you feel pessimistic about?



### Q12a. Which of these do you feel most optimistic about?



### Q12b. Which of these do you feel most pessimistic about?



####