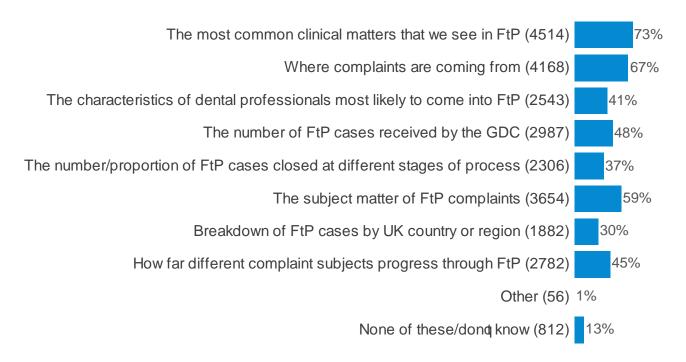

# Q33. What information on fitness to practise (FtP) would you like the GDC to share with dental professionals?