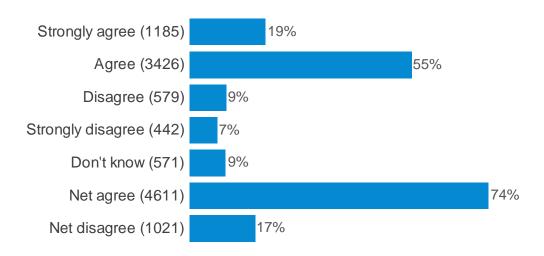

## Q15e. To what extent would you agree or disagree that the following words describe the GDC? Professional