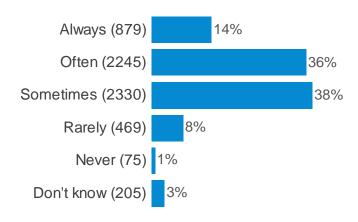

### Q16. In general, how effectively, if at all, do you think the GDC communicates with you?