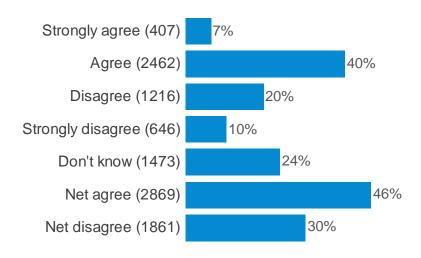

#### Q14. Which of these do you feel is the greatest challenge?

Q15a. To what extent would you agree or disagree that the following words describe the GDC? Transparent