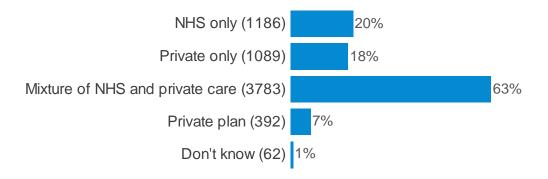

## GDC Registrant Survey 2017

This report was generated on 13/11/17. Overall 6203 GDC registrants completed this questionnaire.

#### **Dentist/DCP**



### Q1. Please tell us which of the following roles apply to you



### Q2. Please indicate which specialist you are



### Q3. Where do you work?



## Q4. What type of dental care do you provide?



### Q5. What is your route to registration?



# Q6. How many dentists (including yourself, if applicable) are there in the dental practice where you work?



## Q7. Approximately how many hours per week do you normally work?



## Q8. How long have you been on the GDC register?



## Q9. As part of your work, do you provide any dental care outside your routine surgery environment?



# Q10. Would you say you are optimistic or pessimistic about the future of your profession over the next two years?



### Q11a. What areas do you feel optimistic about?



### Q11b. What areas do you feel pessimistic about?



### Q12a. Which of these do you feel most optimistic about?



### Q12b. Which of these do you feel most pessimistic about?



#### Q13. What are the greatest professional challenges