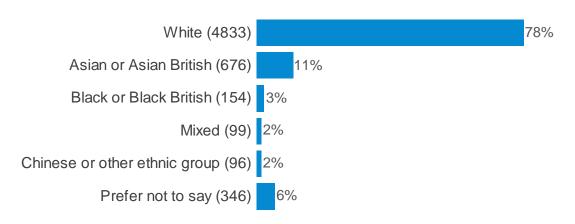

Q32e. A <u>dental nurse</u> gives a patient a rude response to a complaint a patient has made about them



# Q33. What information on fitness to practise (FtP) would you like the GDC to share with dental professionals?



#### Q34. Why would you want this information?



# Q35. What would be the best way of the GDC sharing this information with dental professionals?



# Q36. What information on the Dental Complaints Service would you like the GDC to share with dental professionals?



#### Q37. Why would you want this information?



# Q38. What would be the best way of the GDC sharing this information with dental professionals?



### Are you...? (Gender)



#### Which of these bands does your age fall into? (Age)



### To which of these groups do you consider you belong? (Ethnicity)



### Which country do you live in?



## Do you consider yourself to be disabled?