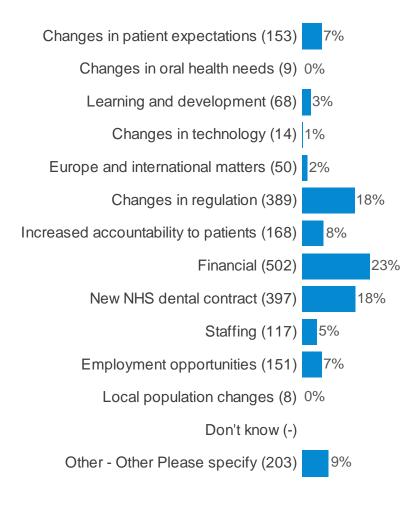

ork?



## Q4. What type of dental care do you provide?



### Q5. What is your route to registration?



# Q6. How many dentists (including yourself, if applicable) are there in the dental practice where you work?



## Q7. Approximately how many hours per week do you normally work?



## Q8. How long have you been on the GDC register?



## Q9. As part of your work, do you provide any dental care outside your routine surgery environment?



# Q10. Would you say you are optimistic or pessimistic about the future of your profession over the next two years?



### Q11a. What areas do you feel optimistic about?



### Q11b. What areas do you feel pessimistic about?



### Q12a. Which of these do you feel most optimistic about?



### Q12b. Which of these do you feel most pessimistic about?



#### Q13. What are the greatest professional challenges in your current daily practice?



#### Q14. Which of these do you feel is the greatest challenge?



Q15a. To what extent would you agree or disagree that the following words describe the GDC? Transparent



## Q15b. To what extent would you agree or disagree that the following words describe the GDC? Fair



# Q15c. To what extent would you agree or disagree that the following words describe the GDC? Responsive



## Q15d. To what extent would you agree or disagree that the following words describe the GDC? Respectful



## Q15e. To what extent would you agree or disagree that the following words describe the GDC? Professional



# Q15f. To what extent would you agree or disagree that the following words describe the GDC? Approach