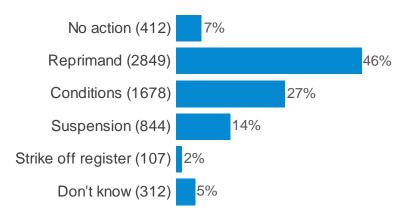

# Q31b. A <u>dentist</u> accidentally prescribes wrong medication patient & there are serious side effects leading to the patient being admitted to hospital