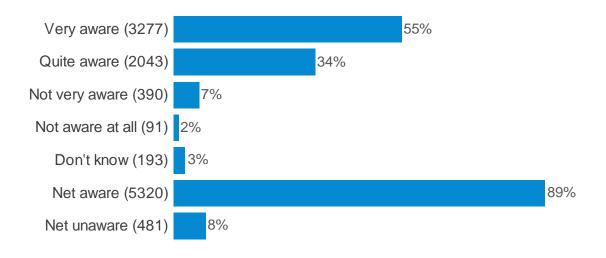

Relevant



### Q16. In general, how effectively, if at all, do you think the GDC communicates with you?



### Q17. What communication channels do you feel the GDC are using effectively?



# Q18. What communication channels do you feel the GDC could be using more effectively?



#### Q19. How do you find out information about the GDC?



## Q20. Do communications from the GDC tell you what you need to know?



# Q21. Does your workplace(s) have a way of collecting patient feedback (both positive and negative)?



#### Q22. How is this feedback collected?



#### Q23. And how is this feedback used?



# Q24. During the last year, do you think the number of complaints received by your workplace(s) has...?



#### Q25. How aware are you of the complaint handling system in your workplace?



#### Q26. How are patients made aware of how to complain?



# Q27. Does your workplace(s) have a clear, written procedure for handling patient complaints?



#### Q28. Is the written procedure available to patients?



#### Q29a. I am confident that my workplace handles patient complaints well



## Q29b. My workplace resolves patient complaints wherever possible



#### Q30. Where does your workplace display your GDC registration number?



#### Q31a. A dentist posts racist comments on their personal Facebook page



# Q31b. A <u>dentist</u> accidentally prescribes wrong medication patient & there are serious side effects leading to the patient being admitted to hospital



#### Q31c. A dentist is charged for drunk and disorderly behaviour on a night out



#### Q31d. A <u>dentist</u>