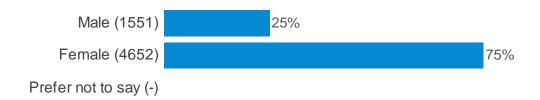

a night out



# Q32d. A <u>dental nurse</u> reads notes out incorrectly and, as a result, a dentist removes the wrong tooth



## Q32e. A <u>dental nurse</u> gives a patient a rude response to a complaint a patient has made about them



# Q33. What information on fitness to practise (FtP) would you like the GDC to share with dental professionals?



#### Q34. Why would you want this information?



# Q35. What would be the best way of the GDC sharing this information with dental professionals?



# Q36. What information on the Dental Complaints Service would you like the GDC to share with dental professionals?



#### Q37. Why would you want this information?



# Q38. What would be the best way of the GDC sharing this information with dental professionals?



### Are you...? (Gender)



#### Which of these bands does your age fall into? (Age)



### To which of these groups do you consider you belong? (Ethnicity)



### Which country do you live in?



## Do you consider yourself to be disabled?