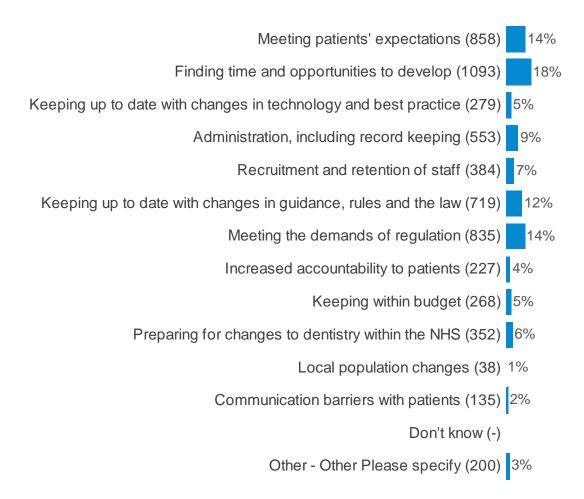

#### Q13. What are the greatest professional challenges in your current daily practice?

#### Q14. Which of these do you feel is the greatest challenge?

Q15a. To what extent would you agree or disagree that the following words describe the GDC? Transparent