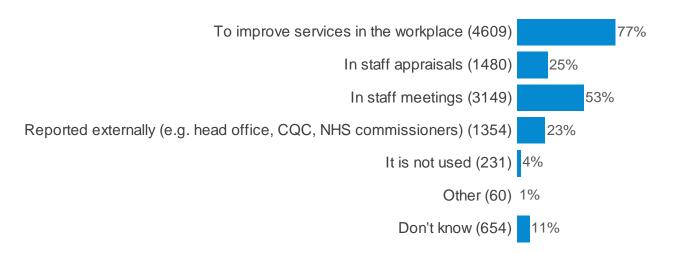

at extent would you agree or disagree that the following words describe the GDC? Authoritative



# Q15k. To what extent would you agree or disagree that the following words describe the GDC? Relevant



### Q16. In general, how effectively, if at all, do you think the GDC communicates with you?



### Q17. What communication channels do you feel the GDC are using effectively?



# Q18. What communication channels do you feel the GDC could be using more effectively?



#### Q19. How do you find out information about the GDC?



## Q20. Do communications from the GDC tell you what you need to know?



# Q21. Does your workplace(s) have a way of collecting patient feedback (both positive and negative)?



#### Q22. How is this feedback collected?



#### Q23. And how is this feedback used?



# Q24. During the last year, do you think the number of complaints received by your workplace(s) has...?



#### Q25. How aware are you of the complaint handling system in your workplace?



#### Q26. How are patients made aware of how to complain?



# Q27. Does your workplace(s) have a clear, written procedure for handling patient complaints?



#### Q28. Is the written procedure available to patients?



#### Q29a. I am confident that my workplace handles patient complaints well



## Q29b. My workplace resolves patient complaints wherever possible



#### Q30. Where does your workplace display your GDC registration number?



#### Q31a. A dentist posts racist comments on their personal Facebook page



# Q31b. A <u>dentist</u> accidentally prescribes wrong medication patient & there